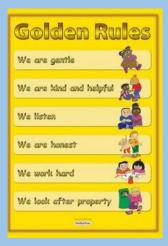

## **Self-Regulation**

- See themselves as a valuable individual.
- Express their feelings and consider the feelings of others.
- Identify and moderate their own feelings socially and emotionally.
- Think about the perspectives of others.

## **Managing Self**

- Show resilience and perseverance in the face of challenge.
- Manage their own needs, including personal hygiene.
- Know and talk about the different factors that support their overall health and wellbeing.

## **Building Relationships**

- Build constructive and respectful relationships.
- Think about the perspectives of others.